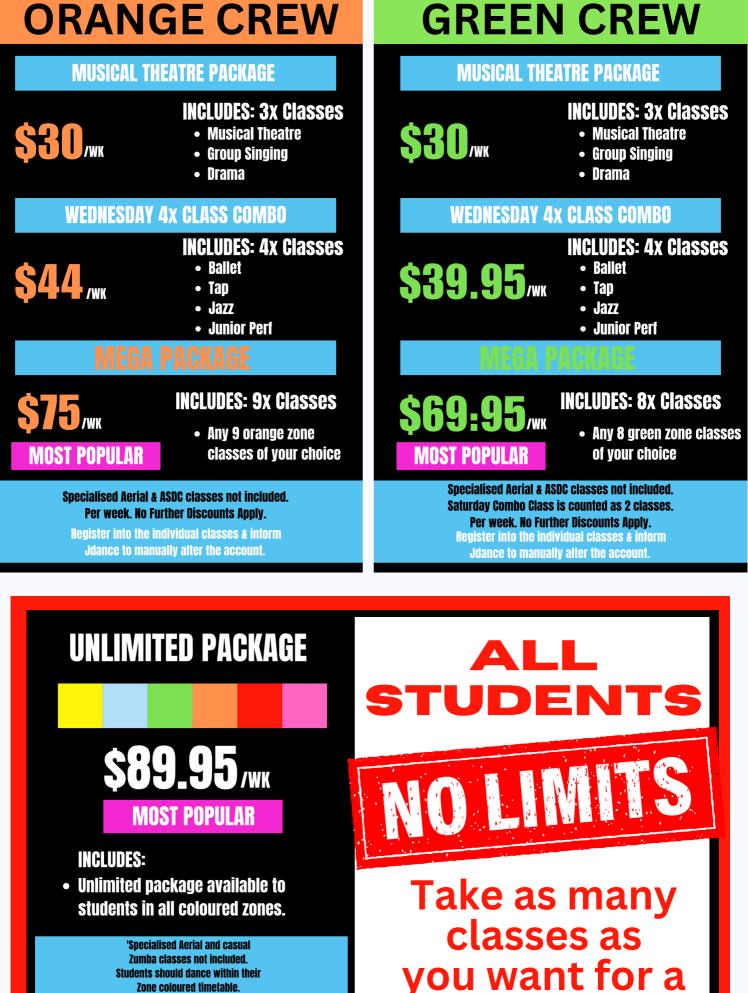

## 2024 Pricing

| CLAS                                                                                                                                     | S PRICES                                                                                                                                        | ANNUAL REGISTR                                                                                                                           | ATION     |  |
|------------------------------------------------------------------------------------------------------------------------------------------|-------------------------------------------------------------------------------------------------------------------------------------------------|------------------------------------------------------------------------------------------------------------------------------------------|-----------|--|
| 30 Min                                                                                                                                   | \$11.00 -\$12.95                                                                                                                                | 1st Family Member                                                                                                                        | \$45      |  |
| 45 Min                                                                                                                                   | \$12.70-\$14.95                                                                                                                                 | 2nd Family Membe                                                                                                                         | er \$33   |  |
| 1 hour                                                                                                                                   | \$14.40-\$16.95                                                                                                                                 | 3rd Family Membe                                                                                                                         | er \$22   |  |
| 75 Min                                                                                                                                   | \$16.95-\$19.95                                                                                                                                 | 4th+ Family Memb                                                                                                                         | oer \$11  |  |
| 90 Min                                                                                                                                   | \$18.70-\$22.00                                                                                                                                 | (Must be immediate                                                                                                                       | Family)   |  |
| *Aerials not included in pricing. Available Soon. !                                                                                      |                                                                                                                                                 |                                                                                                                                          |           |  |
| YELL                                                                                                                                     | OW CREW                                                                                                                                         | BLUE CRE                                                                                                                                 | W         |  |
| MUSICAL THEATRE PACKAGE                                                                                                                  |                                                                                                                                                 | <b>MUSICAL THEATRE PACKAGE</b>                                                                                                           |           |  |
| <b>\$30</b> /wk                                                                                                                          | INCLUDES: 3x Classes<br>• Musical Theatre<br>• Group Singing<br>• Drama INCLUDES: 3x Classes<br>• Musical Theatre<br>• Group Singing<br>• Drama |                                                                                                                                          | l Theatre |  |
| THURSDAY 3x CLASS COMBO                                                                                                                  |                                                                                                                                                 | THURSDAY 3x CLASS COMBO                                                                                                                  |           |  |
| <b>\$35</b> /wk                                                                                                                          | INCLUDES: 3x Classes<br>• Ballet<br>• Tap<br>• Jazz                                                                                             | \$35,wk INCLUDES<br>• Ballet<br>• Tap<br>• Jazz                                                                                          | • Tap     |  |
| ME                                                                                                                                       | GA PACKAGE                                                                                                                                      | MEGA PACKAGE                                                                                                                             |           |  |
| \$59:9<br>Most Popul                                                                                                                     | • Any 7 yellow zone classes<br>AR of your choice                                                                                                | <b>Any 7 to Solution MOST POPULAR</b>                                                                                                    |           |  |
| Specialised Aerial & ASDC classes not included.<br>Saturday Combo Class is counted as 2 classes.<br>Per week, No Eurther Discounts Apply |                                                                                                                                                 | Specialised Aerial & ASDC classes not included.<br>Saturday Combo Class is counted as 2 classes.<br>Per week, No Further Discounts Apply |           |  |

Per week. No Further Discounts Apply. Register into the individual classes & inform Jdance to manually alter the account.

Per week. No Further Discounts Apply. **Register into the individual classes & inform** Jdance to manually alter the account.